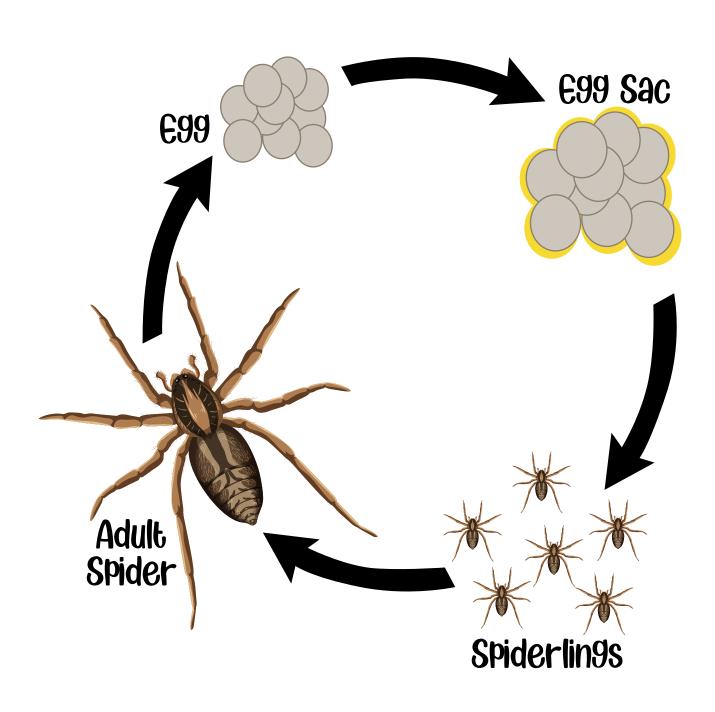

# Life Cycle of a Spider

#### Spider Facts

Describe each stage of a spider's life cycle. What do they eat? Where do they live? What do they look like? Number of legs: Number of eyes: How does a spider keeps itself safe? Others: Interesting facts: