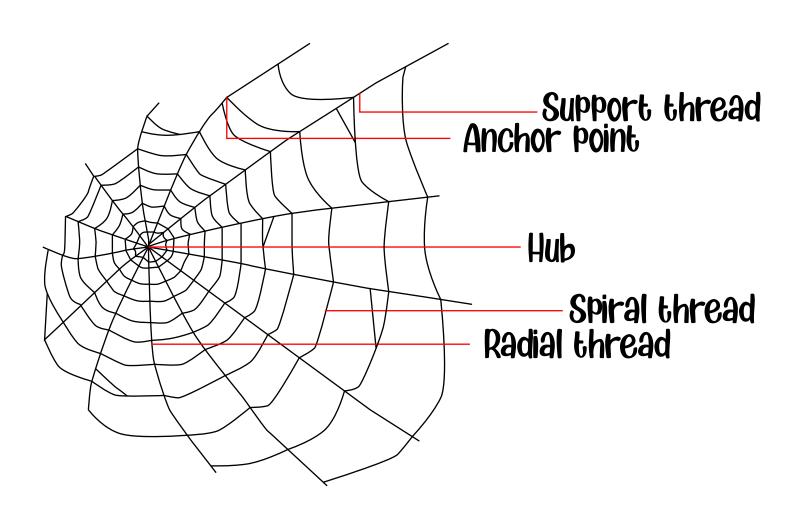

| Q  | ۵        | 5 | S | K | 2 | R | E |
| ۲ | 4        | 2  | I        | Π | C | 5 | ш | ۵ | K |
| 0 | Ι        | Ш  | A        | > | Р | Y | R | I | В |
| L | X        | 2  | 7        | Q | Z | 5 | E | 2 | Р |
| A | В        | D  | 0        | M | Е | N | T | H | X |
| H | J        | I  | G        | C | 7 | I | S | С | 5 |
| Ρ | <b>V</b> | R  | L        | E | G | S | ٧ | A | E |
| ш | Q        | I  | T        | 0 | Н | В | Ρ | R | У |
| C | Н        | E  | L        | I | C | E | R | Α | E |

| 1      | Cepa    | <b>  </b> _ |        |
|--------|---------|-------------|--------|
| \ /    | L.e.nai | เกรท        | ınrax  |
| $\sim$ | CCPG    |             | IOI WX |

- Spinneretes
- OAbdomen
- Arachnids

- Foveas
- ○Palp
- ○Spider
- OLegs

- Ochelicerae
- Eyes

#### Parts of a Web



Name:

#### All About Spiders

have are can

Name:

#### Spider Facts

Describe each stage of a spider's life cycle. What do they eat? Where do they live? What do they look like? Number of legs: Number of eyes: How does a spider keeps itself safe? Others: Interesting facts:

| Name: |
|-------|
|-------|

#### Are you Afraid of Spiders?

Directions: Color the pictures. Put a check mark on the box to show your answer.