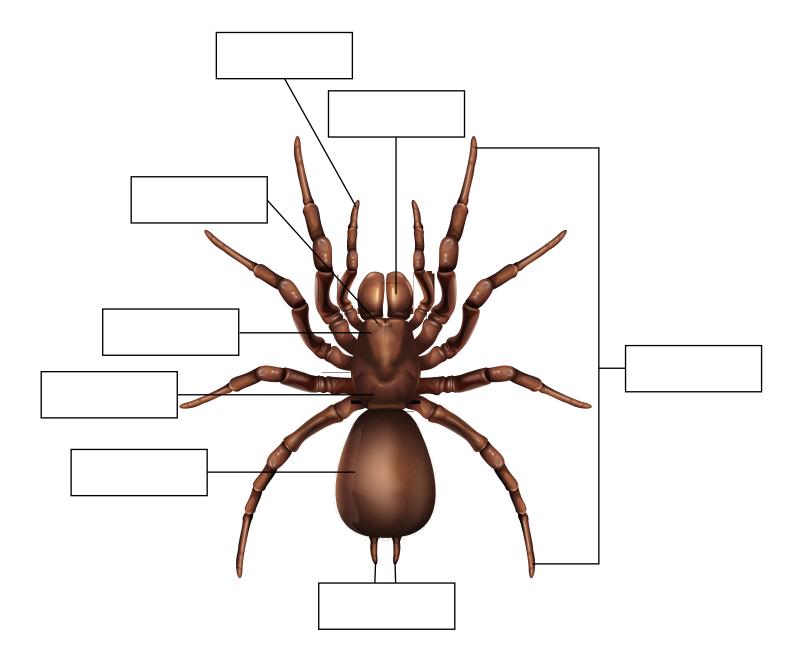

#### Label a Spider

| Fovea | Moving Legs | Abdomen    | Palp          |
|-------|-------------|------------|---------------|
| Eyes  | Chelicerae  | Spinnerets | Cephalothorax |

### Parts of a Spider