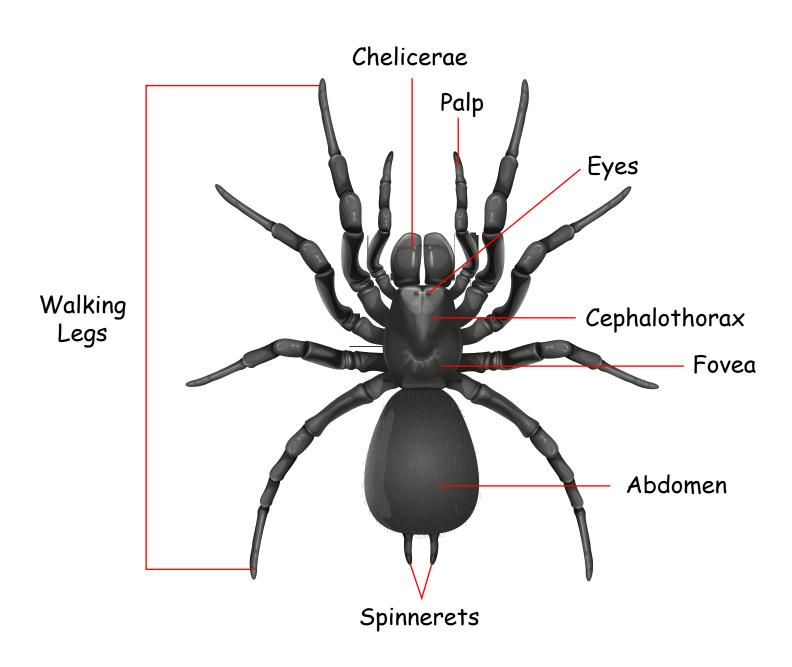

#### Label a Spider

| Fovea | Moving Legs | Abdomen    | Palp          |
|-------|-------------|------------|---------------|
| Eyes  | Chelicerae  | Spinnerets | Cephalothorax |

### Parts of a Spider